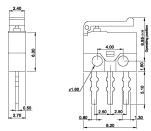

Mounting: on pc-board – hole diameter 1.5 mm, on panel – hole diameter 1.6 mm

Timing: non-shorting

Soldering conditions: auto-soldering - max. 3 sec, max. 260 °C