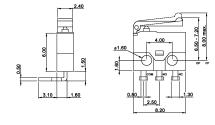

Mounting: on pc-board – hole diameter 1.5 mm, on panel – hole diameter 1.6 mm

Timing: non-shorting

Soldering conditions: auto-soldering - max. 3 sec, max. 260 °C