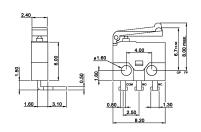

Mounting: on pc-board – hole diameter 1.5 mm, on panel – hole diameter 1.6 mm

Timing: non-shorting

Soldering conditions: auto-soldering - max. 3 sec, max. 260 °C